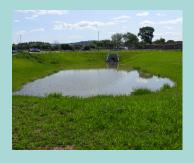

Site preparation before installation of the 1mm LLDPE

Completed pond with vegetation now growing around it