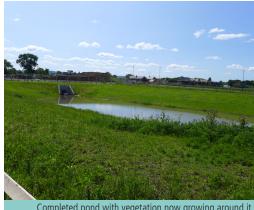

Site preparation before installation of the 1mm LLDPE

Completed pond with vegetation now growing around it