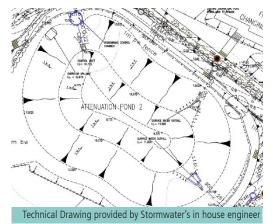

g development in Gloucester.

Utilising a 1mm Aquablock® LLDPE liner and FlowTex protection fleece Stormwater Management offered an earthworks support package to provide a complete turnkey solution and added customer assurance. The LLDPE liner was fully wedge welded, sealed and battened around the pond headwalls and protected with fleece above and below the liner to reduce the potential for puncturing the liner. All seams were tested in accordance with good practice and a 20 year installation warranty was offered to the client

Stormwater Management offer a full range of lining materials including Firestone GeoGard, LLDPE, HDPE and GCL geomembranes and technical support from design right through to installation and commissioning.





Site preparation before installation of the 1mm LLDPE





Completed pond with vegetation now growing around it